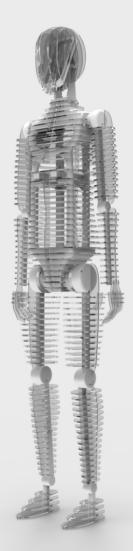

## Sensoroid

Sensoroid is a full-scale anthropomorphic test device that simulates the way humans sense their ambient information using the sensors embedded in his body.