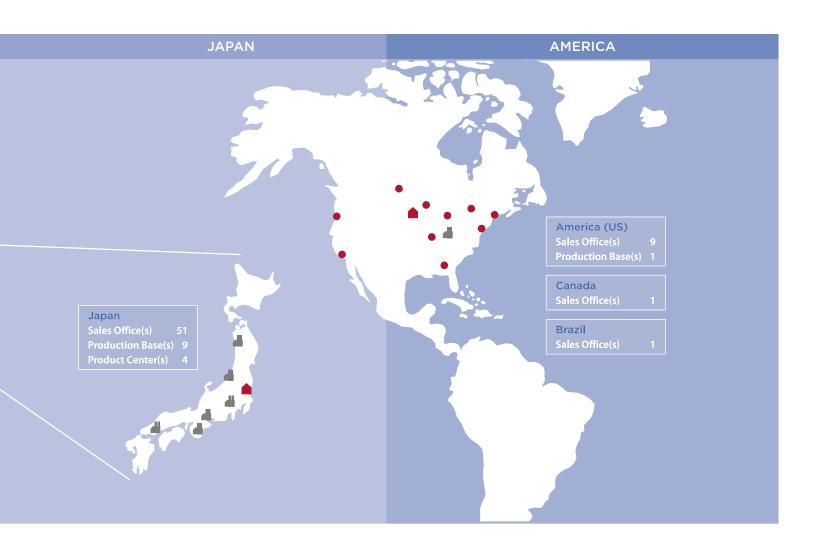

# THK'S WORLDWIDE PRODUCTION/SALES NETWORK

THK has production bases and sales franchises not only in Japan but also in Europe, North America and Asia. In Japan, THK has 9 factories, including one of its subsidiary's. The company built the first factory in Kofu in 1977, which specializes in the production of precision ball screws and unit products. The construction of the second factory in Gifu was completed in 1984, which now mainly produces actuators, damping devices and other products. In the following year, both the Mie and Yamaguchi factories were completed. The Mie factory produces cross roller rings, and the Yamaguchi factory produces large and medium-sized LM guides. In 1991, the Yamagata factory was built to produce small-sized LM guides. THK Yasuda Co., Ltd., an affiliated company of THK, produces ball splines, which is the original prototype of LM guides.

The company's sales network comprises 30 domestic branches, as well as sales subsidiaries and agencies.

The establishment of THK America, Inc. in 1981 saw the start of full-scale production in the U.S. market. In 1997, THK started local production in the United States by establishing a production affiliate named TMA (THK Manufacturing of America, Inc.).