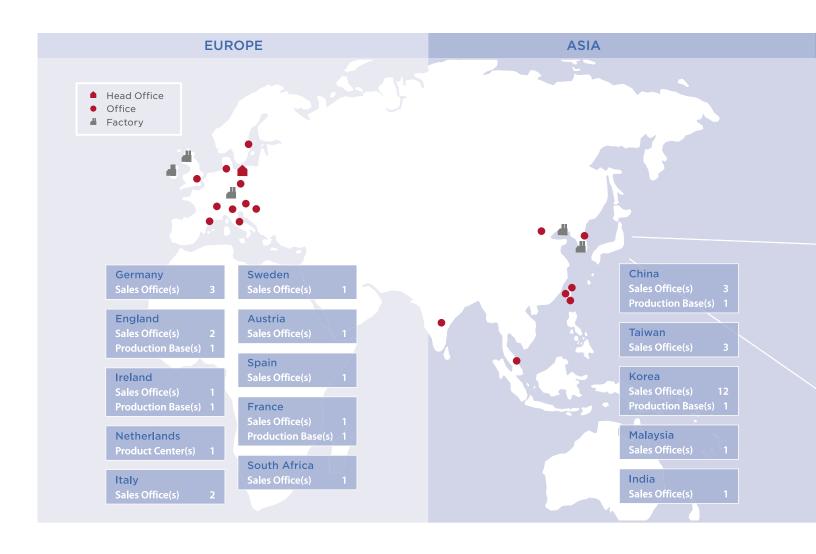

The company has already set up overseas production and sales channels in Europe, North America and Asia. Most recently in March, 2004, the company announced the construction of a factory in Wuxi, Jiangsu Province in China, to produce LM guides.

# THK'S WORLDWIDE PRODUCTION/SALES NETWORK

THK has production bases and sales franchises not only in Japan but also in Europe, North America and Asia. In Japan, THK has 9 factories, including one of its subsidiary's. The company built the first factory in Kofu in 1977, which specializes in the production of precision ball screws and unit products. The construction of the second factory in Gifu was completed in 1984, which now mainly produces actuators, damping devices and other products. In the following year, both the Mie and Yamaguchi factories were completed. The Mie factory produces cross roller rings, and the Yamaguchi factory produces large and medium-sized LM guides. In 1991, the Yamagata factory was built to produce small-sized LM guides. THK Yasuda Co., Ltd., an affiliated company of THK, produces ball splines, which is the original prototype of LM guides.

The company's sales network comprises 30 domestic branches, as well as sales subsidiaries and agencies.

The establishment of THK America, Inc. in 1981 saw the start of full-scale production in the U.S. market. In 1997, THK started local production in the United States by establishing a production affiliate named TMA (THK Manufacturing of America, Inc.).

THK established THK Europe GmbH, the current name of which is THK GmbH, in 1982. THK acquired PGM Ballscrews, Ltd. in 1992 in England, and established THK Europe, B.V. in 1993. This established the sales network in the European region. A French production base, TME (THK Manufacturing of Europe S.A.S.) was established in 2000. The construction of the second factory of TME was completed in 2003, which further strengthened the production base in the European region.

In Asia, THK established THK Taiwan Co., Ltd. in Taiwan in 1989. In Korea, THK purchased a stake in Samick LMS Co., Ltd., which is currently engaged in the production and sales of LM guides. In the promising Chinese market, we constructed a factory in Dalian in 1996 and began producing precision ball screws. In 2004 we also established THK Manufacturing of China Wuxi Co., Ltd. in Jiangsu Province.